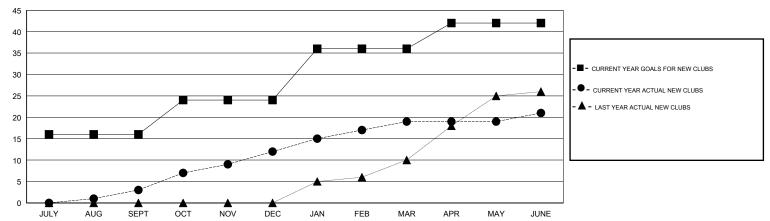

AL | CHARTER AND<br>NEW MEMBERS<br>ADDED | DROPPED<br>MEMBERS | NET<br>GAIN/LOSS |
| JULY/AUG/SEPT            | 16<br>8          | 3<br>9    | 0                | 3<br>8           | JULY/AUG/SEPT            | 512<br>426         | 199<br>332                          | 115<br>88          | 84<br>244        |
| OCT/NOV/DEC  JAN/FEB/MAR | 12               | 7         | 0                | 7                | OCT/NOV/DEC  JAN/FEB/MAR | 600                | 302                                 | 36                 | 266              |
| APR/MAY/JUNE             | 6                | 2         | 0                | 2                | APR/MAY/JUNE             | 262                | 83                                  | 283                | -200             |

#### GOALS AND ACTUAL NEW CLUBS CUMULATIVE



#### GOALS AND ACTUAL MEMBERS CUMULATIVE



| DROPPED CLUBS: 1  DROPPED MEMBERS |            | 59 CLUBS OF 92 ADDED 1 OR MORE<br>NEW MEMBERS |                                       | <u>DN</u><br>1,779 (78.68%)<br>482 (21.32%) |
|-----------------------------------|------------|-----------------------------------------------|---------------------------------------|---------------------------------------------|
| DECEASED CLUB CANCELLED           | 6<br>20    | CLICK HERE FOR HEALTH ASSESSMENT DATA         | FAMILY UNIT MEMBERS HEAD OF HOUSEHOLD | 1,168<br>362                                |
| OTHER TOTAL                       | 496<br>522 |                                               | NON-HEAD OF HOUSEHOLD                 | 806                                         |