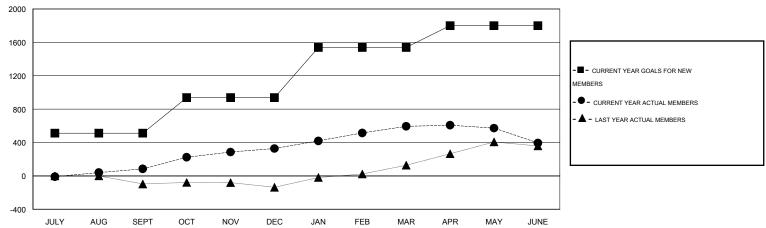

#### GOALS AND ACTUAL MEMBERS CUMULATIVE

| DROPPED CLUBS: 1  DROPPED MEMBERS |            | 59 CLUBS OF 92 ADDED 1 OR MORE<br>NEW MEMBERS |                                       | <u>DN</u><br>1,779 (78.68%)<br>482 (21.32%) |
|-----------------------------------|------------|-----------------------------------------------|---------------------------------------|---------------------------------------------|
| DECEASED CLUB CANCELLED           | 6<br>20    | CLICK HERE FOR HEALTH ASSESSMENT DATA         | FAMILY UNIT MEMBERS HEAD OF HOUSEHOLD | 1,168<br>362                                |
| OTHER TOTAL                       | 496<br>522 |                                               | NON-HEAD OF HOUSEHOLD                 | 806                                         |